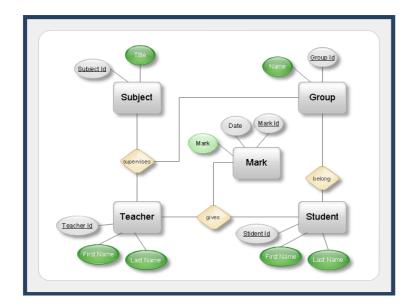

At ZEBRA we follow the de facto methodology SSADM (Structured Systems Analysis and Design Methodology) for the successful development of applications. We use many of the stages of SSADM throughout the systems development life cycle. SSADM is known as a systematic approach to the analysis and design of IT applications ensuring the effectiveness and quality of the applications to be delivered.