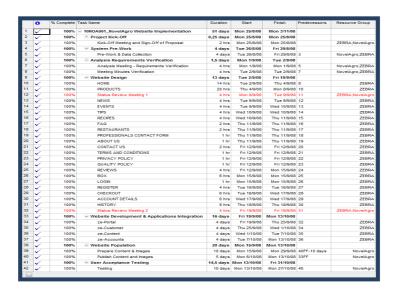

### **Project Management**

A successful project is considered the one delivered on time, in the expected quality and within the specified budget. We at ZEBRA Consultants can ensure the success of the projects we deliver.

A project is a set of actions which have an organized and controlled start, middle and end focusing to deliver a unique product or service. Project Management is the discipline of organizing and managing those actions and resources involved in such a way that the project is delivered on time, within the scope, in the expected quality and within the specified budget.

Our experienced project management team can help our customers successfully deliver complex IT projects in diverse technologies and markets. Our proven experience in turnkey solutions implementations ensures the successful delivery of our projects. In order to achieve that, we follow PRINCE2 (PRoject IN Controlled Environments) methodology. PRINCE2 is an excellent project management framework which uses structured methods for managing a project.